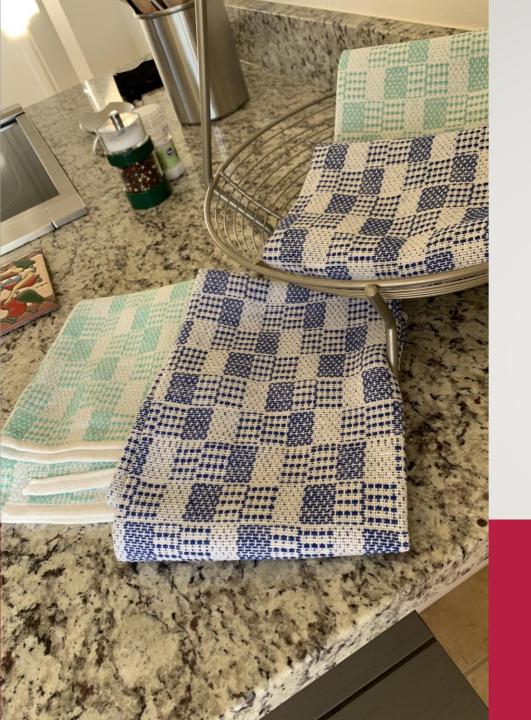

EPI: 23 PPI: 37.5 PPI / 33 PPI

**DEBBIE CUMMINGS** 

KITCHEN TOWELS FINAL MEASUREMENTS: BLUE AND WHITE - 18" X 25"; RED, WHITE, AND BLUE - 18" X 20" WOVEN ON 4-SHAFT LOOM IN PERLE COTTON WARP AND TABBY: 10/2 PERLE COTTON IN NATURAL WEFT: 5/2 PERLE COTTON IN SOLDIER BLUE YARNS FROM YARN BARN OF KANSAS (RED FROM MY STASH)