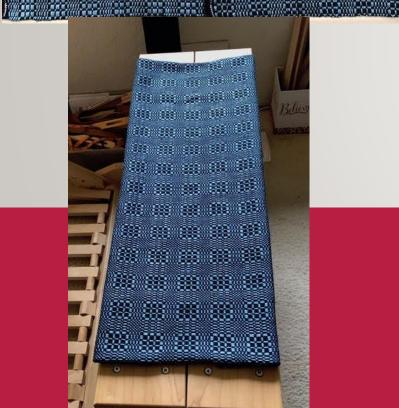

# **MONK'S BELT BENCH CUSHION COVER**

## WARP/TABBY WEFT:

8/2 COTTOLIN - BLACK (BRASSARD-YARN BARN) PATTERN WEFT:

3/2 PERLE COTTON - PARADISE BLUE (SUPREME UKI-YARN BARN)

# **ÈPI:** 20

N**OTES:** PATTERN FROM THE ICELANDIC TEXTILE CENTER. 17.5" X 33.5". WILL BECOME THE TOP PIECE OF A LOOM BENCH CUSHION.

SUE ANNE SULLIVAN

STRUCTURE: TWILL WARP AND WEFT: 8/2 UNMERCERIZED COTTON FROM MY STASH EPI: 24 PPI: NO IDEA. CAN NOT SEE TO COUNT THEM