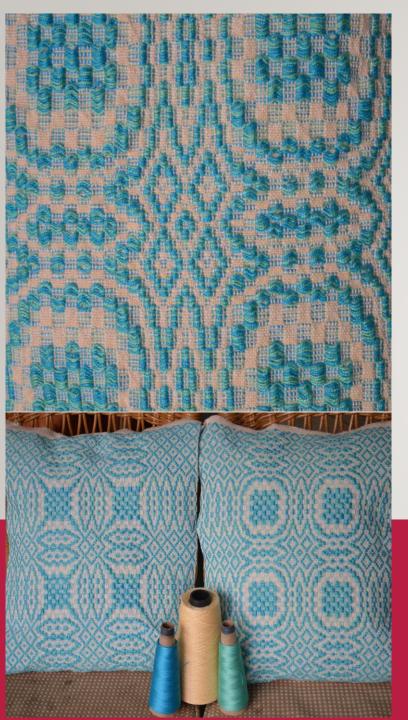

KATHY PERITO

WEAVE STRUCTURE: OVERSHOT PILLOW COVER 1 – TREADLED STAR FASHION (TROMP AS WRIT / AS DRAWN IN) PILLOW COVER 2 – TREADLED ROSE FASHION ( BLOCK A TREADLED D, BLOCK D TREADLED A BLOCK B TREADLED C, BLOCK C TREADLED B WARP: 10/2 PERLE COTTON WHITE GROUND WEFT: 10/2 PERLE COTTON SOFT YELLOW (VALLEY YARNS AUTUMN BLONDE FROM MY STASH) PATTERN WEFT: 2 STRANDS OF 10/2 PERLE COTTON. I STRAND LIGHT TEAL FROM STASH (SIMILAR TO HALCYON CURRENT DUCK COLOR), I STRAND TURQUOIS