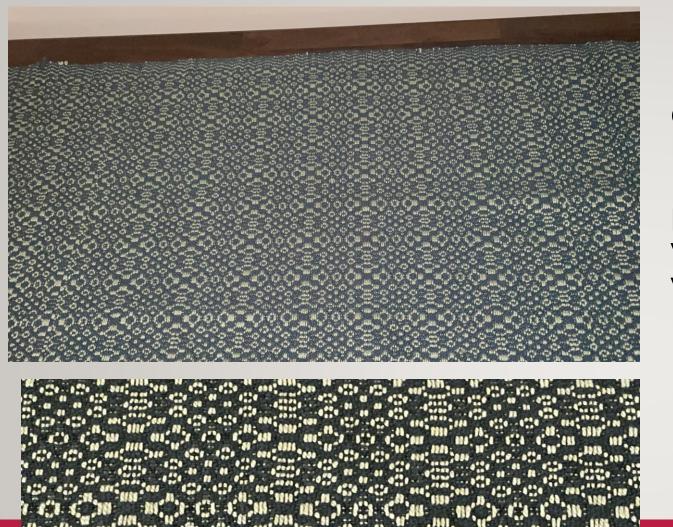

EPI: 23 PPI: 37.5 PPI / 33 PPI

**DEBBIE CUMMINGS** 

KITCHEN TOWELS FINAL MEASUREMENTS: BLUE AND WHITE - 18" X 25"; RED, WHITE, AND BLUE - 18" X 20" WOVEN ON 4-SHAFT LOOM IN PERLE COTTON WARP AND TABBY: 10/2 PERLE COTTON IN NATURAL WEFT: 5/2 PERLE COTTON IN SOLDIER BLUE YARNS FROM YARN BARN OF KANSAS (RED FROM MY STASH)