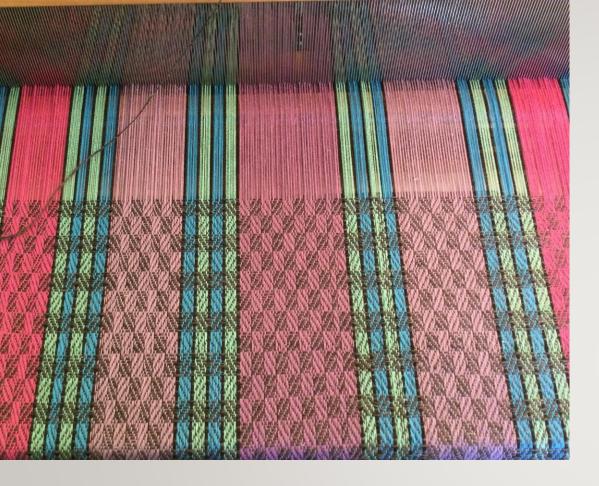

KATHY PERITO

WEAVE STRUCTURE: OVERSHOT PILLOW COVER 1 – TREADLED STAR FASHION (TROMP AS WRIT / AS DRAWN IN) PILLOW COVER 2 – TREADLED ROSE FASHION ( BLOCK A TREADLED D, BLOCK D TREADLED A BLOCK B TREADLED C, BLOCK C TREADLED B WARP: 10/2 PERLE COTTON WHITE GROUND WEFT: 10/2 PERLE COTTON SOFT YELLOW (VALLEY YARNS AUTUMN BLONDE FROM MY STASH) PATTERN WEFT: 2 STRANDS OF 10/2 PERLE COTTON. I STRAND LIGHT TEAL FROM STASH (SIMILAR TO HALCYON CURRENT DUCK COLOR), I STRAND TURQUOIS