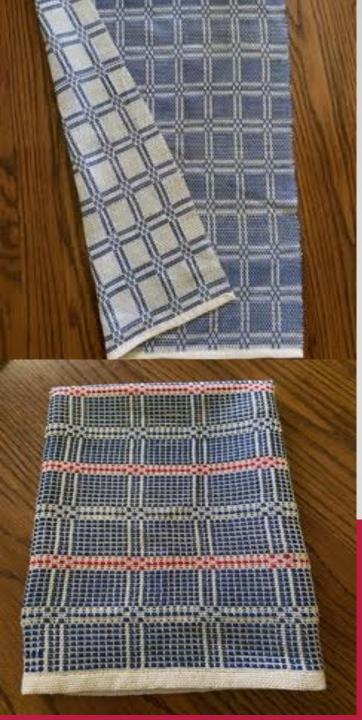

EPI: 23 PPI: 37.5 PPI / 33 PPI

**DEBBIE CUMMINGS** 

KITCHEN TOWELS FINAL MEASUREMENTS: BLUE AND WHITE - 18" X 25"; RED, WHITE, AND BLUE - 18" X 20" WOVEN ON 4-SHAFT LOOM IN PERLE COTTON WARP AND TABBY: 10/2 PERLE COTTON IN NATURAL WEFT: 5/2 PERLE COTTON IN SOLDIER BLUE YARNS FROM YARN BARN OF KANSAS (RED FROM MY STASH)